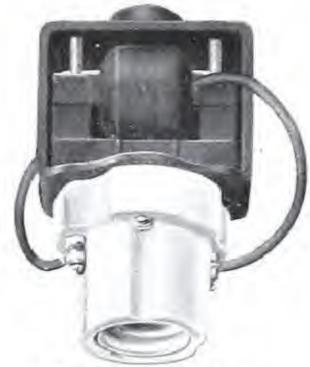

#### SCHEDULE A-STANDARD PACKAGE QUANTITY, 20 OF ONE STYLE OR TRADE NUMBER

A Radial Streethood Body consists of a ventilated iron canopy threaded for ¾-inch pipe or adapter or for 1¼-inch pipe; a porcelain housing with attachments for either multiple or series sockets and a porcelain enameled Radial Reflector with or without diffusing glassware. The porcelain housing is made for use with either inner-wired or outer-wired fixtures and is covered with a weatherproof glaze of an attractive color. Wires leading to the socket may be tied securely in the rim of the porcelain, thus eliminating the necessity of a cross-arm.‡ Where list prices include sockets, Cutter Lamp Grip Multiple Sockets or Regent Film Sockets\* will be supplied.

#### 18-INCH RADIAL BOWL STREETHOOD BODIES

For 60, 80 and 100 C. P. Series and 300-watt or Smaller Multiple Type C Mazda Lamps

|       | For 114-inch<br>Pipe | Description         | Ship.<br>Wt., Lbs. | Price<br>Each |
|-------|----------------------|---------------------|--------------------|---------------|
| 20001 | 20002                | Medium screw socket | 135%               | \$5.70        |
| 20003 | 20004                | Mogul Screw Socket  | 14                 | 6.00          |
| 20005 | 20006                | *Regent Film Socket | 141/4              | 7.00          |
| 20007 | 20008                | Without socket      | $12\frac{3}{4}$    | 5.20          |